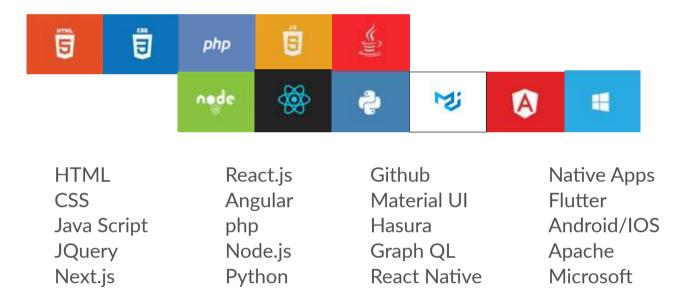

h us move to managed container services, build new apps with serverless technologies and tools and modernize your over all data infrastructure with DevOps.

- Full Stack Development
- Mobile Applications

Integration Services

Proof of Concept (R&D)

#### **Microservices**

Monolithic application design leads to performance bottlenecks, increased resource utilization, and the inability to adopt scalable, cost-efficient cloud native platforms or agile development patterns. Planet of IT development services helps companies

rapidly refactor their applications to adopt modern development principles such as microservices, containerization, and event based architectures.

- Upgrade Legacy Apps
- Containerization
- Monolithic to Microservices

# **Development Languages & Frameworks Expertise**



# **Other Services**

# **Machine Learning**

Planet of IT also offers the broadest and deepest set of AI and machine learning services and supporting cloud infrastructure. We help organizations create breakthrough results and increase their operational efficiency with our advanced Machine Learning and AI Development services.

Applied AI Services

Text Analysis

BOT Services

Python Notebook

# **Book a Consultation Session with us!**

# **Growth Opportunities in Digital Transformation Market**

According to Digital Transformation Market Analysis and Forecsast, the global digital transformation market size is expected to grow from USD **469.8 billion in 2020 to USD 1009.8 billion by 2025, at a Compound Annual Growth Rate (CAGR) of 16.5%** during the forecast period.

Major growth driver