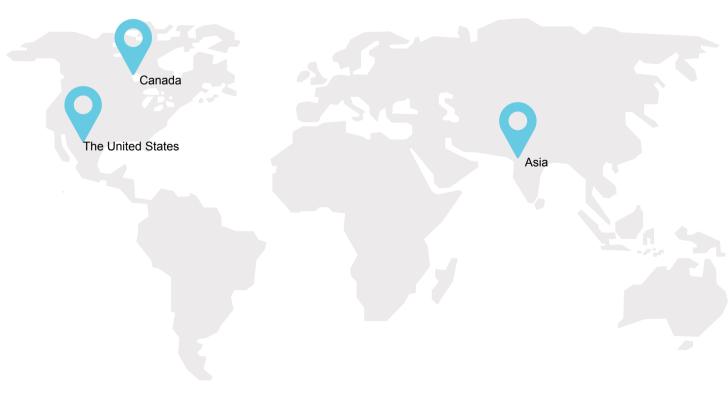

expected to grow from USD **469.8 billion in 2020 to USD 1009.8 billion by 2025, at a Compound Annual Growth Rate (CAGR) of 16.5%** during the forecast period.

Major growth drivers of the market are the increasing penetration of mobile devices and app and the increasing adoption of Devops and cloud services.

USD 469.8 billion

2020

2025

USD 1009.8 billion

An increase of 114.94% is predicted during the forecast period of only "5" Years!

If you are seeking ways to digitally transform your business to leverage technology as a source of #Growth and #Innovation, We can help!



#### Attractive Growth Opportunities in the Digital Transformation Market



website: https://www.marketsandmarkets.com/Market-Reports/digital-transformation-market-43010479.html

### **Current Markets We Serve**