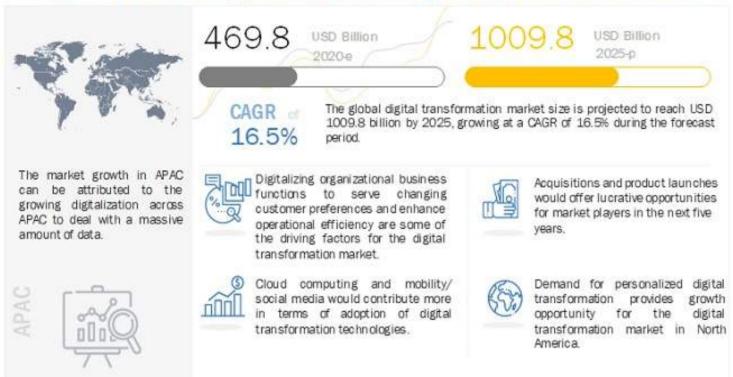

# **Growth Opportunities in Digital Transformation Market**

According to Digital Transformation Market Analysis and Forecsast, the global digital transformation market size is expected to grow from USD **469.8 billion in 2020 to USD 1009.8 billion by 2025, at a Compound Annual Growth Rate (CAGR) of 16.5%** during the forecast period.

Major growth drivers of the market are the increasing penetration of mobile devices and app and the increasing adoption of Devops and cloud services.

USD 469.8 billion

2020

2025

USD 1009.8 billion

An increase of 114.94% is predicted during the forecast period of only "5" Years!

#### Attractive Growth Opportunities in the Digital Transformation Market

website: https://www.marketsandmarkets.com/Market-Reports/digital-transformation-market-43010479.html